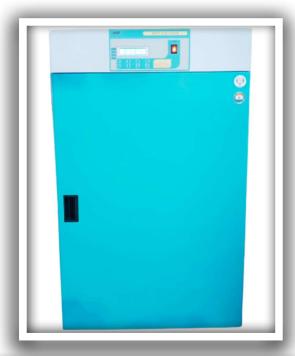

## **Hot Air Oven**

| Model                        | SNS-HO- 28                                 |
|------------------------------|--------------------------------------------|
| Make                         | SN Solutions                               |
| Capacity                     | 28 ltrs                                    |
| Inner Dimension              | 12 x 12 x 12 inch                          |
| Material of External Body    | Mild Steel with Power Coated               |
| Material of Internal Chamber | Stainless Steel 304 Grade                  |
| Material of Inner Door       | Stainless Steel 304 Grade/Glass            |
| Temperature range in ∘C      | Ambient to +5°C to 250 °C.                 |
| Temperature Accuracy in ∘C   | ±1°C                                       |
| Air Circulation              | Motorized Blower for Force Air Circulation |
| Temperature Sensor           | PT 100                                     |
| Power supply                 | 220V, 50Hz Single Phase                    |
| Material of Insulation       | Glass Wool                                 |

## Silent Feature

- **Made of Double Walled Chamber-Inner** made of Stainless Steel SS 304 Grade and **Outer made of Mild Steel Powder Coated** with Insulation of Glass Wool
- 1 Shelves
- LCD Display with Microprocessor PID **Controller with Timer**
- High and Low Temperature Alarm
- Over Temperature Protection
- Air Circulation Fan
- Show in Display Set Value (SV) and **Present Value (PV)**
- Time, Temperature Setting and **Temperature Reading**