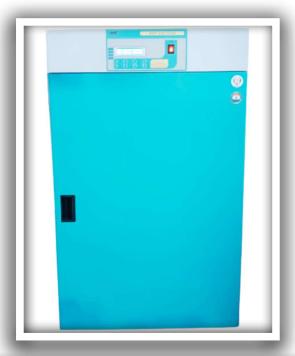

## **Hot Air Oven**

| Model                        | SNS-HO-220                                 |
|------------------------------|--------------------------------------------|
| Make                         | SN Solutions                               |
| Capacity                     | 220 ltrs                                   |
| Inner Dimension              | 24 x 24 x 24 inch                          |
| Material of External Body    | Mild Steel with Power Coated               |
| Material of Internal Chamber | Stainless Steel 304 Grade                  |
| Material of Inner Door       | Stainless Steel 304 Grade/Glass            |
| Temperature range in ∘C      | Ambient to +5°C to 250 °C.                 |
| Temperature Accuracy in ∘C   | ±1°C                                       |
| Air Circulation              | Motorized Blower for Force Air Circulation |
| Temperature Sensor           | PT 100                                     |
| Power supply                 | 220V, 50Hz Single Phase                    |
| Material of Insulation       | Glass Wool                                 |